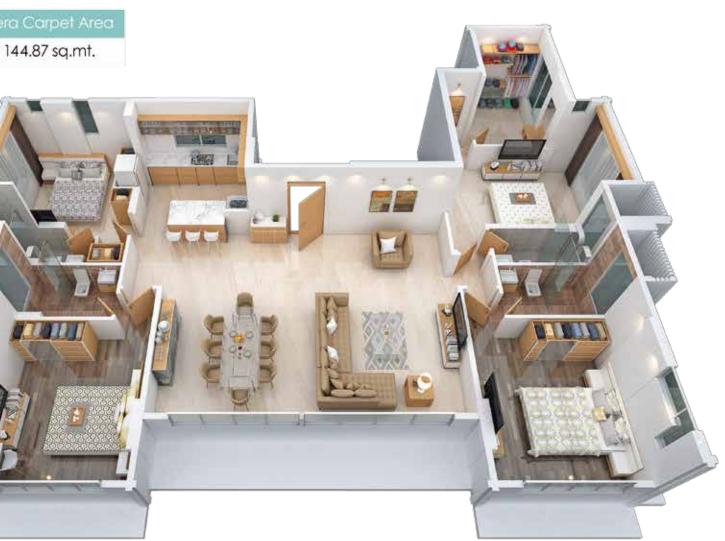

#### 3 BHK Floor Plate

4 BHK 144.87

\* All render plans and views shown are artist's representation. For the purpose of simplicity in presentation, certain plans may show dimensions and areas minutely vary from actual.

#### 4 BHK Floor Plate