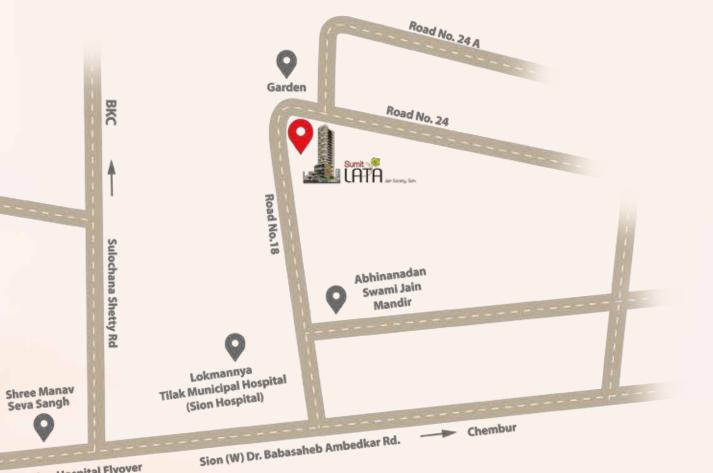

### LOCATED AT THE HEART OF MUMBAI IT BEATS WITH ITS SPIRIT!

Close to the razzle-dazzle of Mumbai yet tucked in the peaceful Jain society- Sumit Lata breathes Mumbai's lifestyle in its own unique way! Within seconds you can be breezing on to busy roads or take a turn and you can immerse yourself in the spiritual solitude of Jain temple.

Sion Hospital Flyover

Dadar 🗲

\* All render plans and views shown are artist's representation. For the purpose of simplicity in presentation, certain plans may show dimensions and areas minutely vary from actual.