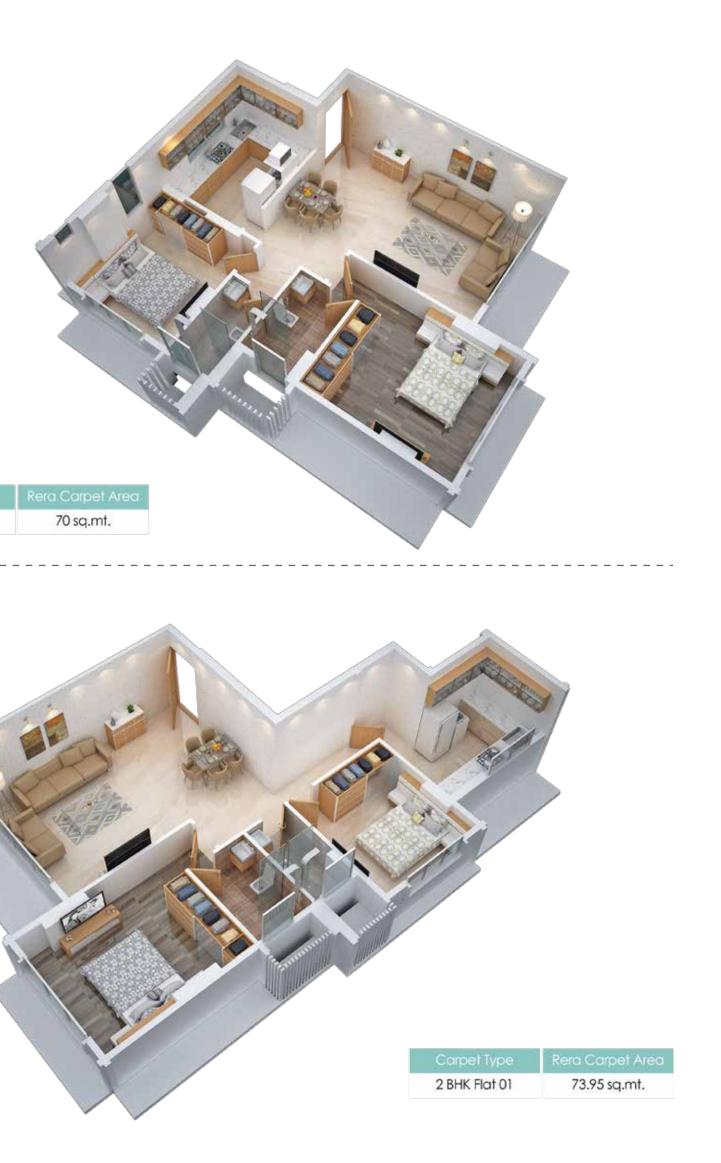

#### 2 BHK Floor Plate

| Carpet Type | Rera Car |
|-------------|----------|
| 3 BHK       | 115.65   |
|             |          |

\* All render plans and views shown are artist's representation. For the purpose of simplicity in presentation, certain plans may show dimensions and areas minutely vary from actual.