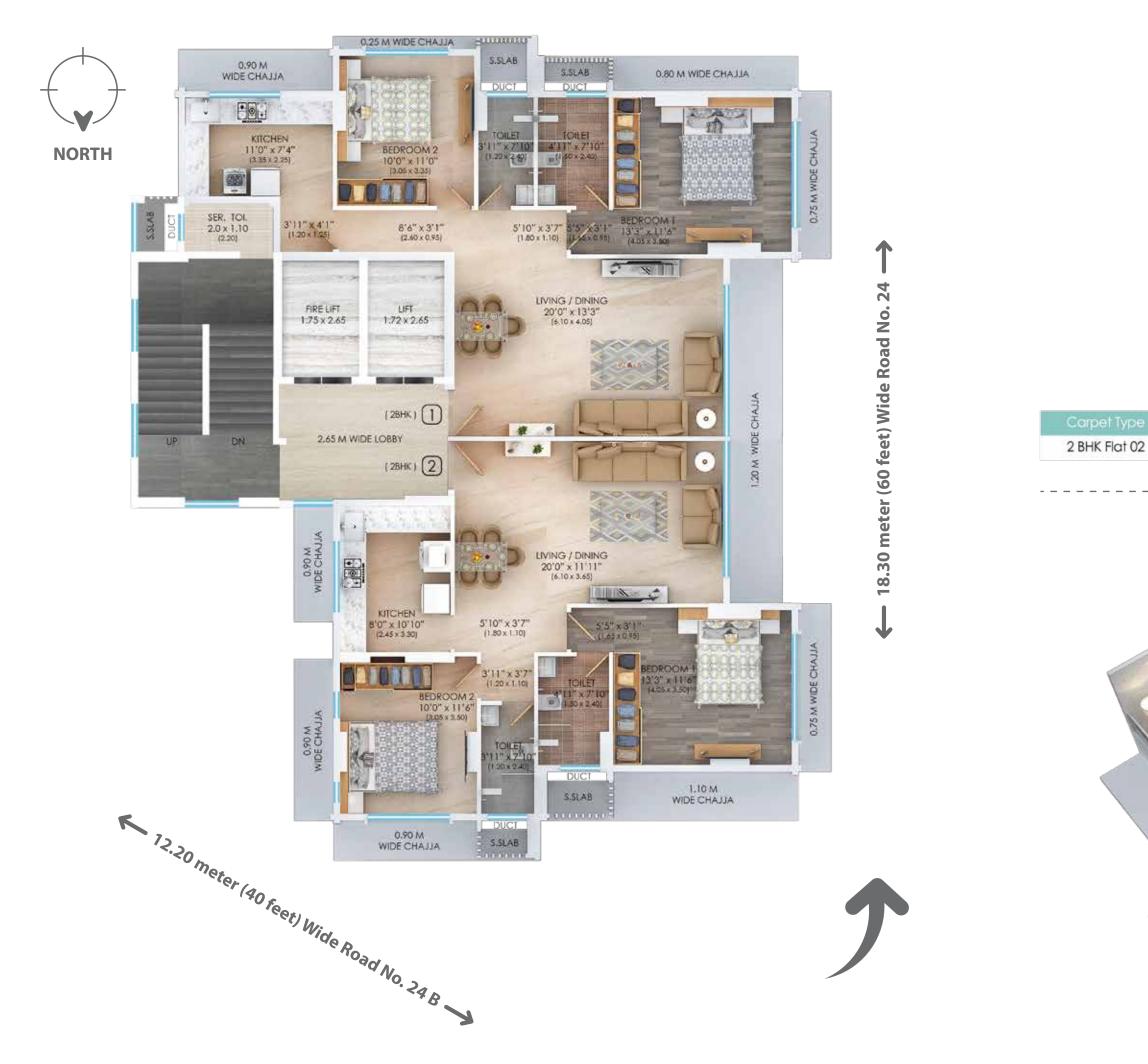

#### 2 BHK Floor Plate

| Carpet Type | Rera Car |
|-------------|----------|
| 3 BHK       | 115.65   |
|             |          |

\* All render plans and views shown are artist's representation. For the purpose of simplicity in presentation, certain plans may show dimensions and areas minutely vary from actual.