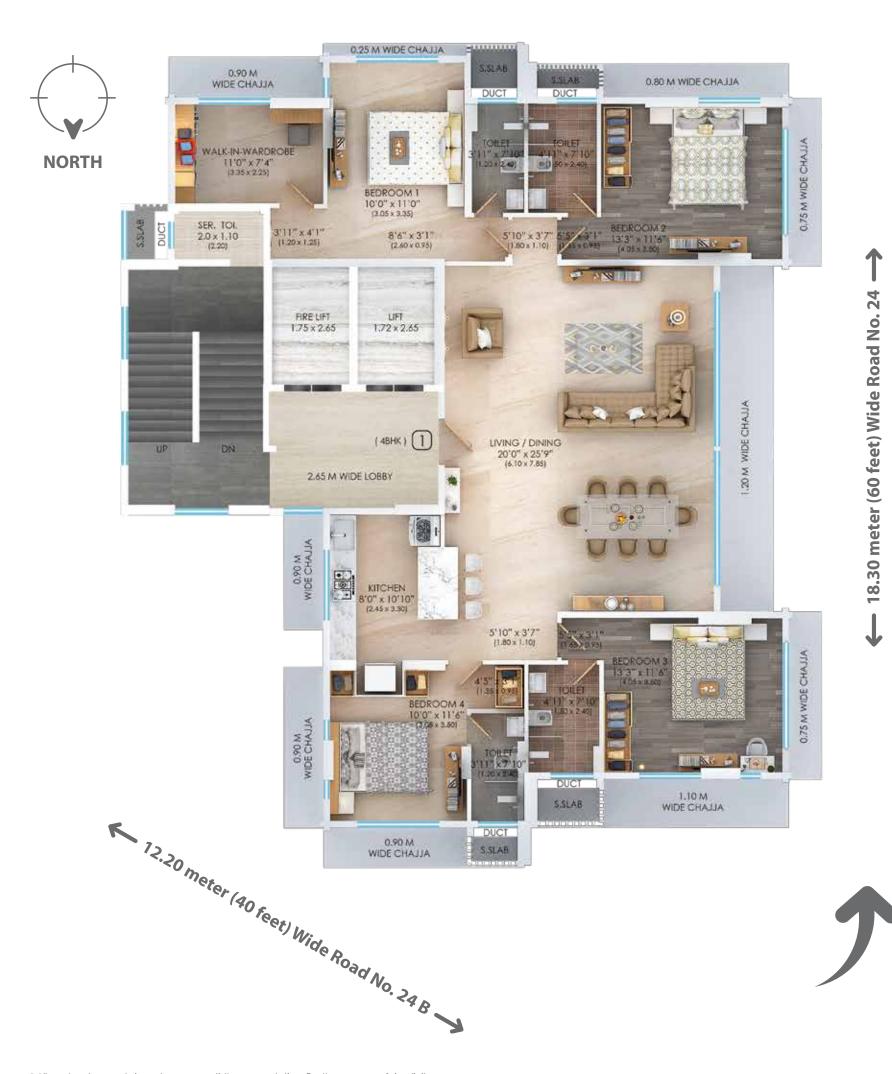

#### 4 BHK Floor Plate

#### 3 BHK Floor Plate

4 BHK 144.87

\* All render plans and views shown are artist's representation. For the purpose of simplicity in presentation, certain plans may show dimensions and areas minutely vary from actual.

Sion Hospital Flyover

Dadar 🗲

\* All render plans and views shown are artist's representation. For the purpose of simplicity in presentation, certain plans may show dimensions and areas minutely vary from actual.