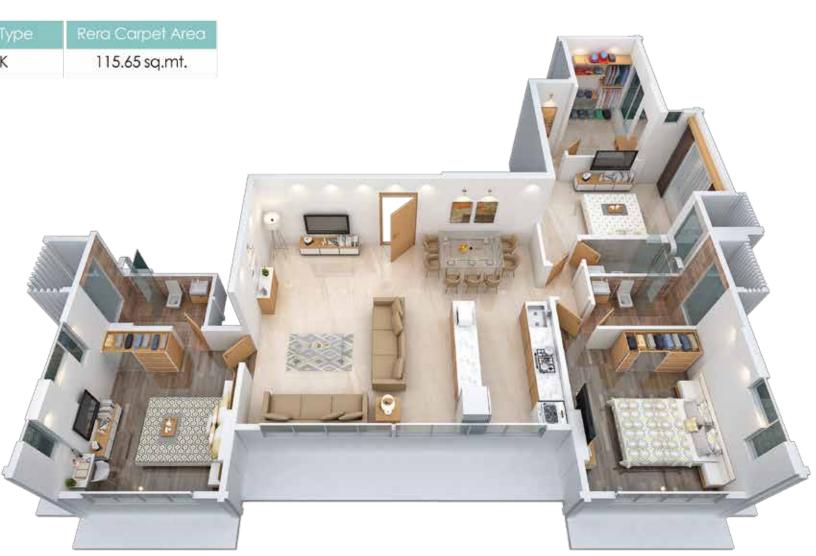

shape a healthy body and nurture a healthy mind.

### LOCATED AT THE HEART OF MUMBAI IT BEATS WITH ITS SPIRIT!

Close to the razzle-dazzle of Mumbai yet tucked in the peaceful Jain society- Sumit Lata breathes Mumbai's lifestyle in its own unique way! Within seconds you can be breezing on to busy roads or take a turn and you can immerse yourself in the spiritual solitude of Jain temple.



Sion Hospital Flyover

Dadar 🗲









\* All render plans and views shown are artist's representation. For the purpose of simplicity in presentation, certain plans may show dimensions and areas minutely vary from actual.

\* Final Finishing as per sales agreement

#### 2 BHK Floor Plate







| Carpet Type | Rera Car |
|-------------|----------|
| 3 BHK       | 115.65   |
|             |          |



\* All render plans and views shown are artist's representation. For the purpose of simplicity in presentation, certain plans may show dimensions and areas minutely vary from actual.

\* Final Finishing as per sales agreement

#### 3 BHK Floor Plate





4 BHK 144.87

\* All render plans and views shown are artist's representation. For the purpose of simplicity in presentation, certain plans may show dimensions and areas minutely vary from actual.

#### 4 BHK Floor Plate





#### **PROJECT DEVELOPED BY Sumit Snehashish Venture**

Site Add : Plot no. 141, Junction of 18th & 24th road, Near Jain Temple, Jain Society, Sion (W), Mumbai 400 022.

Head Office: B-1101, Express Zone, Diagonally opposite to Oberoi Mall, W.E.Highway, Malad (E). Mumbai 400097.

M: 91677 79342 • T: 022-28749966/77