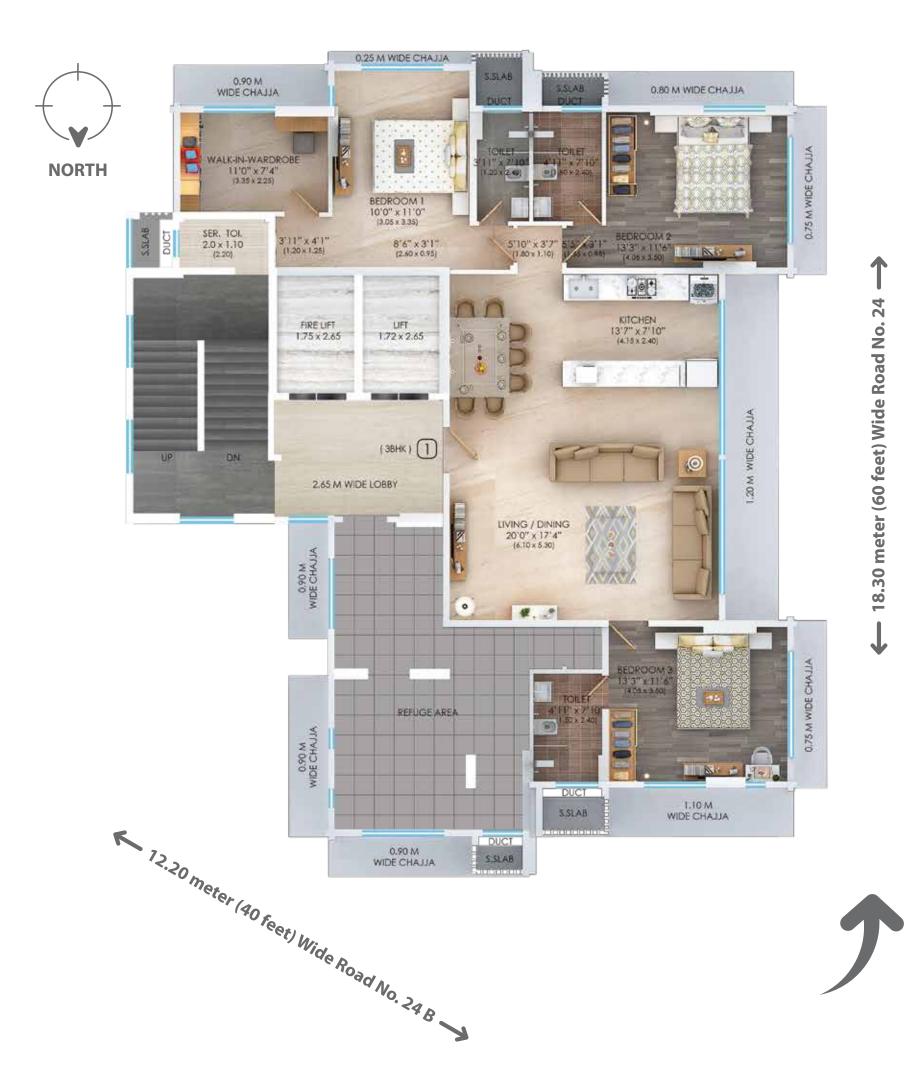

#### 3 BHK Floor Plate

4 BHK 144.87

\* All render plans and views shown are artist's representation. For the purpose of simplicity in presentation, certain plans may show dimensions and areas minutely vary from actual.

#### 4 BHK Floor Plate